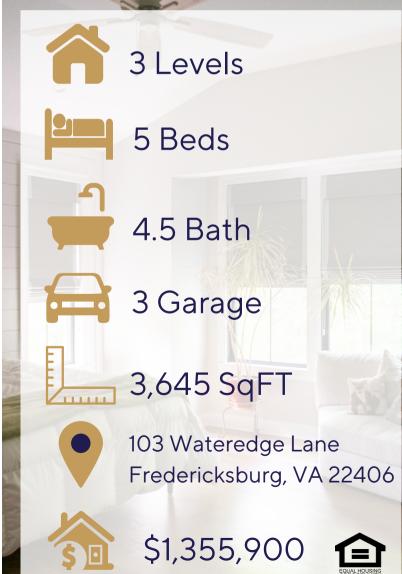

## WALNUT GROVE MODEL

Experience the pinnacle of luxury living. The Walnut Grove is more than a home; it is a statement of extraordinary taste and refined living. Nestled back 211 feet into your wooded 3.9 acre homesite, you'll enjoy the much sought after peace and tranquility. Seller concessions may be available to qualified buyers through our preferred lender. To further personalize your Walnut Grove or other models, explore the builder's range of optional features designed to elevate your lifestyle.

## **INCLUDED FEATURES**

Immerse yourself in the epitome of refined living at The Walnut Grove, a masterpiece meticulously crafted by Simply Home. This extraordinary five-bedroom, five-bathroom residence is a testament to unparalleled craftsmanship and luxurious design. The main level is a harmonious blend of elegance and functionality. A grand two-story living room, bathed in natural light through expansive sliding doors, invites both intimate gatherings and grand entertaining. The gourmet kitchen, a culinary enthusiast's haven, seamlessly transitions into a sun-drenched sunroom, perfect for morning coffee or al fresco dining. Retreat to the opulent owner's suite, a private sanctuary adorned with a bay window and soaring ceilings. A formal dining room, ideal for special occasions, a dedicated study for focused work, and a screened-in porch complete the main level's unparalleled lifestyle. Upstairs, four generously proportioned bedrooms and three elegant bathrooms offer comfort and privacy for family and quests. The unfinished walk-out basement is a versatile space with endless potential, ready to be transformed into your dream recreation room, home gym, or additional living area. Clad in exquisite Hardie Plank siding and accented by stunning stonework, The Walnut Grove commands attention. A three-car garage provides ample space for your vehicles. PRICE AND OPTIONS ARE SUBJECT TO CHANGE WITHOUT NOTICE. PHOTOS ARE FOR ILLUSTRATIVE PURPOSES.